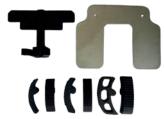

But that's not all – the Crommelins Post Puller comes complete with a set of post/stake puller jaws. These jaws feature focus points, making them adaptable for all types of post and picket shapes. This design ensures maximum efficiency and precision in every pull.

## **ACCESSORIES INCLUDED**

- 1x post puller jaw 0~25mm
- 1x post puller jaw 25~45mm
- 1x post puller jaw 45~65mm
- 1x post puller jaw 65~85mm
- Marquee peg stake adapter forked jaw