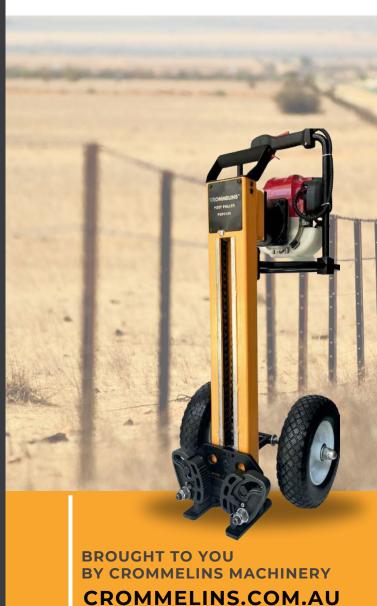

## **CROMMELINS POST PULLER**

Powered by a genuine Honda engine, the Crommelins Post Puller has a pulling power of 3059kg and is suitable for a range of different picket types.

This machine is engineered to tackle the toughest tasks with ease. It ensures fast and efficient mechanical removal of posts and pickets, saving you valuable time and effort on every project.

### **STANDARD FEATURES**

- Honda GX50 2.0hp 4-Stroke Engine
- 3059kg pulling power
- Safe endurance strength of transmission chain: 30000N
- Ultimate tensile strength: 65000N
- Auto return to bottom function
- Four sizes of jaws for any post or picket sized from 1 to 85mm
- Removes star pickets, round, and square posts
- 10" solid wheels with bearings
- Includes quick change cast-iron jaws