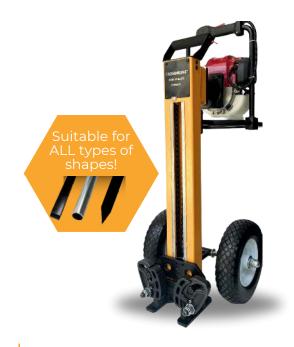

No post or picket is too challenging for this powerhouse. With the ability to effortlessly remove any shape of post or picket sized from 1 to 85mm, it adapts to your needs seamlessly. Its transmission chain boasts a safe endurance strength of 30000N (3059 kg) and an ultimate tensile strength of 65000N, ensuring durability and reliability in the toughest conditions.

But that's not all – the Crommelins Post Puller comes complete with a set of post/stake puller jaws. These jaws feature focus points, making them adaptable for all types of post and picket shapes. This design ensures maximum efficiency and precision in every pull.